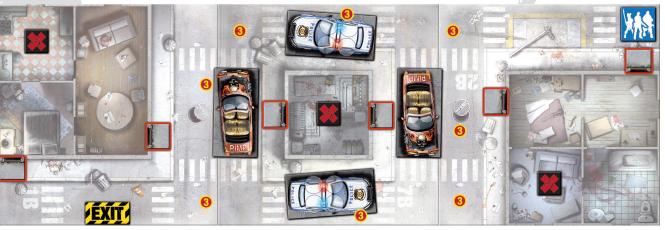

## A2 ROUNDABOUT

Ned thinks his bunker key might be in his old friend's home. Ned spent the night before the zombie invasion with his buddy, playing a MMORPG and eating pizza. Cold pizza. Ned used to have an exciting life. The house is on an ugly street, with a traffic circle as its only point of interest. It's packed with cars and, of course, their ex-drivers. The vehicles ran out of gas, and these guys just stayed here because they didn't want to abandon their cars.

We don't really care about Ned's key, but he won't stop complaining until we search this place. Under other circumstances, I might find this funny.

You will need the following tiles for this scenario: **1B, 2B, & 7B** 

## OBJECTIVES

Where's the key? I thought you had it! Take all three objective tokens. The key could be under either one. Well... actually it isn't, but you must check. Once you've taken all the objectives, get all starting Survivors to the Exit Zone. Then the REAL mission begins: convincing Ned that you have fully and seriously searched the place and didn't find his key. But that's another story, isn't it?

## SPECIAL RULES

- Cars can't be driven.
- Could the key be here? Taking an objective gives 5 experience points to the Survivor who takes it.
- Have you ever seen zombies circling a traffic circle? Put 3 Walkers in each of the nine Zones marked with a "3". Yep, you guessed it: They are actually walking around the traffic circle. Just don't expect them to follow the traffic laws if they see some fresh meat.
- Woohoo, a pimpmobile! Damn. Out of gas. You can search a pimpmobile only once. It contains either Ma's Shotgun, or the Evil Twins (choose randomly). Some Missions may contain many pimpmobiles. In this case, you can only get the weapons that haven't been obtained yet. When there are no more...there are no more.
- Out of gas but packed with weapons. You can search a police car more than once. Draw cards until you find a weapon. Discard the other cards. The Aaahh! card triggers the appearance of a Walker as usual and interrupts the search.