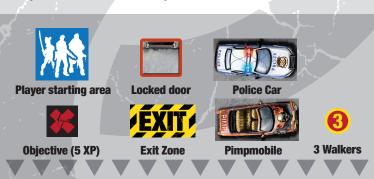

## OBJECTIVES

Where's the key? I thought you had it! Take all three objective tokens. The key could be under either one. Well... actually it isn't, but you must check. Once you've taken all the objectives, get all starting Survivors to the Exit Zone. Then the REAL mission begins: convincing Ned that you have fully and seriously searched the place and didn't find his key. But that's another story, isn't it?

## SPECIAL RULES

- Cars can't be driven.
- Could the key be here? Taking an objective gives 5 experience points to the Survivor who takes it.
- Have you ever seen zombies circling a traffic circle? Put 3 Walkers in each of the nine Zones marked with a "3". Yep, you guessed it: They are actually walking around the traffic circle. Just don't expect them to follow the traffic laws if they see some fresh meat.
- Woohoo, a pimpmobile! Damn. Out of gas. You can search a pimpmobile only once. It contains either Ma's Shotgun, or the Evil Twins (choose randomly). Some Missions may contain many pimpmobiles. In this case, you can only get the weapons that haven't been obtained yet. When there are no more...there are no more.
- Out of gas but packed with weapons. You can search a police car more than once. Draw cards until you find a weapon. Discard the other cards. The Aaahh! card triggers the appearance of a Walker as usual and interrupts the search.